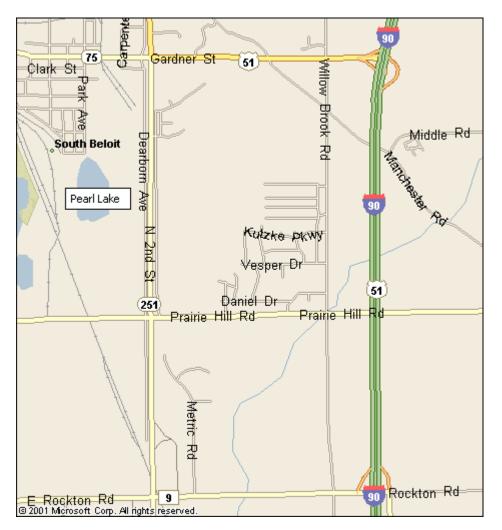

Pearl Lake Hwy 251, South Beloit, IL 61080 I (815) 389-1479 www.pearllake.com

## From Rockford/Chicago:

- I-90 North to South Beloit Exit #1
- West on Hwy 75/51
- Just through intersection w/Hwy 251, turn left (south) on Dearborn Ave. (Frontage Rd)
- Pearl Lake Entrance will be about 3/4 mi. on right; look for sign

## -OR-

- I-90 North to Rockton Rd. Exit
- West on Rockton Rd. to Hwy. 251 North
- North on Hwy. 251 to Prairie Hill Rd.
- Left on Prairie Hill Rd, then quick right on frontage road
- Pearl Lake Entrance will be about 1/4 mi. on left; look for sign